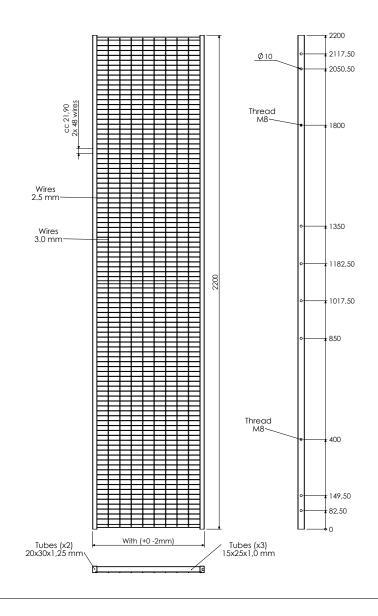

The panels are available in one height 2200 mm and in six different widths. The standard colour is RAL 9011 but the panels can also be tailored to specific customer requirements.

### » X-Guard<sup>®</sup> 50X20 Panels

| Product facts      |                            |  |
|--------------------|----------------------------|--|
|                    |                            |  |
| Safety distance    | 120 mm                     |  |
| Uprights           | 30x20 mm                   |  |
| Horizontals        | 25x15 mm                   |  |
| Posts              | 50x50, 70x70, 50x100,      |  |
|                    | 100x100 mm                 |  |
| Vertical wires     | Ø 3 mm                     |  |
| Horizontal wires   | Ø 2.5 mm                   |  |
| Mesh apertures     | cc 51x21 mm                |  |
| Finish             | Phosphatising/Epoxy paint  |  |
| Colour mesh panels | Black RAL 9011             |  |
| Colour post        | Yellow RAL 1018, Black RAL |  |
|                    | 9011*, Blue RAL 5005*,     |  |
|                    | Red RAL 3020*              |  |

| Mesh panels      |             |            |
|------------------|-------------|------------|
| Art. no.         | Height (mm) | Width (mm) |
| Black (RAL 9011) |             |            |
| W321-220025      | 2200        | 0250       |
| W321-220040      | 2200        | 0400       |
| W321-220070      | 2200        | 0700       |
| W321-220100      | 2200        | 1000       |
| W321-220120      | 2200        | 1200       |
| W321-220150      | 2200        | 1500       |